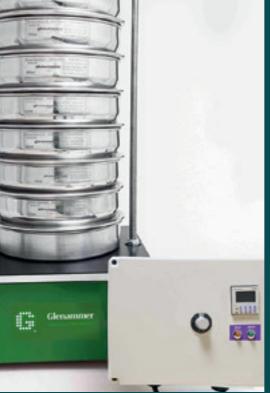

# **SQ Series**Variable Shaker

#### **Features**

Provides the availability of changing speed at different stages. Each stage might require different shaking intensity and speed.

Speed adjustment provides more flexibility in a test.

Keeps the sustainability of test sieves and prevents sieve mesh from damaging.

8 X 200mm Dia. (12"mm, 315mm) sieves plus lid and receiver. Extended rods available.

from 4.5Kg - 6Kg

## Orbitral action

Approx up to 350 oscilations per minute

## **∥** □ **∥** Sieve Motion

Vibratory