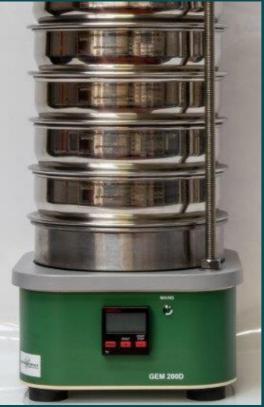

# SQ Series Digital Shaker

#### **Features**

SQ digital has a digital display panel with an installed digital timer, users can set up the desired operation sieving time between 0 sec to 99 mins 59 secs

The system features a pause/start option, which enables users to operate the shaker with intervals.

8 X 200mm Dia. (100mm, 150mm, 3" and 8") sieves plus lid and receiver. 20Kg

6 X 300mm Dia. (12" 315mm) sieves plus lid and receiver. Extended rods available.

#### $\bigwedge \bigwedge$ Type

8 x 200mm dia (100mm, 150mm, 8") sieves plus lid and receiver