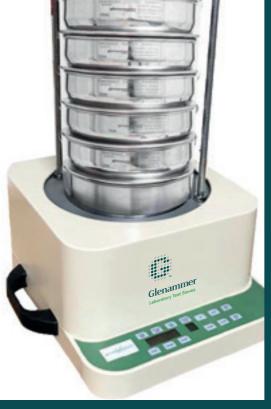

# Gem Series

Advanced Shaker

## Capacity

8 x 200mm Diam (100mm, 150mm, 3" and 8") sieves plus lid and receiver. Extended rods available.

46Kg

#### Net W X H X D

400mm x 200mm x 410mm

3D Electromagnetic

230 Volt, 1 ph, 50 Hz. Other voltages and frequencies avalable